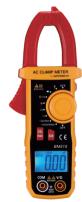

## BM818

AUTO-RANGING 600A AC CLAMPMETER

- 2,000 counts LCD display
- Non-contact AC voltage detection (NCV) and phase wire detection
- Max. voltage/current value measurement
- Data hold for easy reading
- Auto /manual ranging, auto-power off
- Safety as per IEC1010-1, Cat.III 600V

 $\label{eq:constraints} $$ \frac{12 cchnical specifications}{12 colom/21/20/200/600V, \pm 0.5\%} \\ ACV: 2/20/200/600V, \pm 1.2\% \\ ACA: 2/20/200/600A, \pm 2.0\% \\ OHM: 200/2k/20k/200k/2M/20M\Omega, \pm 1.0\% \\ CAP: 20n/200n/2/J/200k/2M/20MF, \pm 3.0\% \\ Audible continuity (<50 \Omega) \\ Diode test (0.5mA/1.7V) \\ Clamp size: 27mm (max.) \\ Dimensions: 213x80x35mm, 230g approx. \\ Battery: 1.5V3z, AAA size \\ Accessories: carrying bag $$ \end{tabular}$