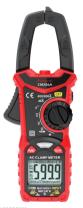

## CM206A True RMS

## 600A AC DIGITAL CLAMP METER

- 4,000 counts clear LCD display with backlit
- True RMS AC measurement Min/Max value measurement
- Data hold, clamp work light
- Auto /manual range, auto power off
- Safety as per IEC1010-1 Cat.III 600V