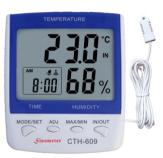

## CTH-609

IN-OUTDOOR THERMO-HYGRO METER

- In-outdoor thermo-hygro meter, jumbo display
   Moment to store/recall the may
- Memory to store/recall the max /min temperature & humidity
- Temperature display in °C or °F
- Calendar and alarm clock
  Hours announcer
- Comfort index display: Comfort /Wet /Dry

Technical specifications:
Temperature range:

-50°C to 70°C, -58°T to 158°T (indoor and outdoor) Accuracy: ±1°C, ±1.8°T Humidity range: 10% - 99% Accuracy: ±5%-±8% Outdoor sensor: 2m wire Frost alarming: -1°C-+4°C Battery: 1x1.5V AAA size LCD size: 67mmX88mm