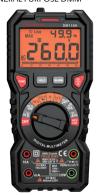

## DM118A True RMS GENERAL PURPOSE DMM

- 6000 counts LCD with bar-graph and double color backlit, auxiliary frequency display
- True RMS AC measurement (10Hz~1kHz)
   Non-Contact AC voltage (NCV) and live wire
- detection with buzzer and LED alarm
- Input socket LED indication

  Data hold, May /Min value measurement
- Data hold, Max /Min value measurement
- Built-in torch lamp
   Auto /manual range, auto power-off
- With holster and back stand, safety as per IEC1010-1 Cat.IV 600V or Cat.III 1000V

 $\begin{tabular}{ll} \hline Technical specifications DCV: 600m/6/600/600/1000V, \pm 0.5\% \\ DCV: 600m/6/600/6000/750V, \pm 0.8\% \\ DCA: 600\mu/6m/600m/600m/10A, \pm 1.2\% \\ ACA: 600\mu/6m/600m/600m/10A, \pm 1.5\% \\ OHM: <math>600/6k/6600k/600k/6M/600M$  ,  $\pm 1.0\%$  OHM: 600/6k/6600k/6M/60M ,  $\pm 1.0\%$ 