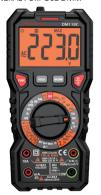

## DM118C True RMS GENERAL PURPOSE DMM

- 6000 counts LCD with double color backlit
- True RMS AC measurement
   Non-Contact AC voltage (NCV) and live wire
- detection with buzzer and LED alarm
- Input socket LED indication
- Data hold, Max /Min value measurement
   Built-in torch lamp
- Battery test, auto power-off
- With holster and back stand, safety as per IEC1010-1 Cat.IV 600V or Cat.III 1000V

Technical specifications
DCV: 600m/6/60/600/1000V, ±0.5%
ACV: 6/60/600/750V, ±0.8% (10Hz~1kHz)
DCA: 60μ/60m/600m/10A, ±1.2%
ACA: 60m/600m/10A, ±1.5% (10Hz~1kHz)
OHM: 600/6k/60k/600k/60k/60M/60M 0, ±1.0%

CAP: 10n/100n/1u/10u/100u/1m/10m

/100mF, ±4.0% FREQ: 10/100/1k/10k/10k/1M/10MHz, ±1.0% 0-100kHz (ACV, ACA), ±1.0% Duty Cycle: 1%-99%, ±3.0% TEMP: 20°C~1000°C, -4°T~1832°F, ±1.0%

BATT: 1.5V (30 Ω) /9V (300 Ω)
Continuity (30 Ω/30~60 Ω) and diode test
Dimensions: 88x188x58mm, ~350g approx.
Battery: 1.5Vx2. AA size