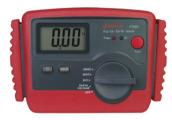

## ET803

## DIGITAL EARTH TESTER

- Measuring earth resistanceby constant current inverter 800Hz approx. 2mA, earth voltage by rectifier type 5k Ω/V approx. 40~500Hz
- Batteries operated always ready for use on site
- 2000 counts LCD display with backlit, data hold

 $\label{eq:constraint} \begin{array}{l} \underline{\text{Technical specifications}} \\ \text{Earth resistance: } 20/200/2000\,\Omega\,,\,\pm2\% \\ \text{Earth voltage: } 200V\,AC\,,\pm2\% \\ \text{Dimensions: } 200X140x60mm \\ \text{Battery: } 1.5Vx6\,,AA\,size \\ \text{Weight: approx. } 700g \end{array}$ 