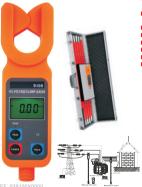

## ETCR9100 60kV H/L VOLTAGE CLAMP METER

 Designed for high precision AC current and leakage measurement of high-voltage circuit, also used as a low-voltage clamp meter

 Easy operation of clamp ammeter by pressing or pulling back insulation rods

 Insulation rods of moisture, impact, bending and high temperature resistance

Online AC current monitoring
 4 digits LCD display with backlit

■ Data logging: memories for 99 measures

Data hold and peak hold
 Auto power-off (15 minutes)

Widely used in power plant, substation, etc. for electric inspection and maintenance

Technisal specifications

Measuring range: 0.00mA~600A (50/60Hz) Resolution: 0.01mA

Accuracy:  $\pm 1.0\%$ (<100.0A)~ $\pm 3.0\%$ Line voltage test; <60kV

(operated with 5 insulation rods) Sampling rate: 2 times /s

Clamp size: Φ33mm

Dimensions: 68×245×40mm Weight: 335g(meter) /2.26kgs (including rods)

Battery: 1.5Vx4, AAA size, Alkaline Accessories: metal carrying case,

insulation rod Φ32mm x1m x5pcs τος