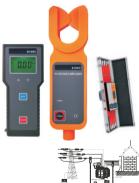

## ETCR9100B

60kV H/L VOLTAGE CLAMP METER

 Designed for high precision AC current and leakage measurement of high-voltage circuit, also used as a low-voltage clamp meter

 Easy operation of clamp ammeter by pressing or pulling back insulation rods

With wireless receiver, transmission of test data up to 30 meters

 Insulation rods of moisture, impact, bending and high temperature resistance

Online AC current monitoring
 4 digits LCD display with backlit

Data logging: memories for 99 measures

Data hold and peak hold

Auto power-off (15 minutes)

 Widely used in power plant, substation, etc. for electric inspection and maintenance

Technisal specifications
Measuring range: 0.00mA~600A (50/60Hz)

Resolution: 0.01mA Accuracy: ±1.0%(<100.0A)~±3.0%

Line voltage test: <60kV

(operated with 5 insulation rods) Sampling rate: 2 times /s

Clamp size:  $\Phi$ 33mm Dimensions:  $68 \times 245 \times 40$ mm /75x170x30mm Weight: 575g(meters) /2.5kgs (including rods)

Battery: 1.5Vx8, AAA size, Alkaline Accessories: metal carrying case.

insulation rod Φ32mm x1m x5pcs