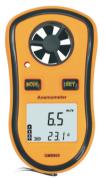

## GM8908

## MINI DIGITAL ANEMOMETER

- Dual LCD display of two parameters
- Wind speed in km/h, mph, m/s, ft/min and knots switchable
- Wind chill and Beaufort scale indication
   Max /Avg /current wind speed display
- Air temperature in °C / °F switchable
- Low battery indication
- LCD backlit (12 seconds active by key)
   Auto power off (in around 14 minutes)
- Elegant design with holster, ideal for hobbyists

Technical specifications

Air velocity: 0~30.0m/s, ±5% (90km/h, 65mph, 5860ft/min, 55knots)

Velocity resolution: 0.2m/s
Air temperature:

-10°C~+45°C, 14°F~ 113°F  $\pm$ 2°C Temp resolution: 0.2°C /0.36°F

Battery: Lithium CR2032, 3Vx1 Dimensions: 104.5x58x20mm Weight: 59.0g approx.