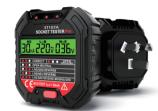

## ST107A

## SOCKET TESTER WITH RCD

- Designed to test 110V or 220V sockets in one easy step!
- LCD display with backlit for voltage, leakage voltage, and trip current
- LED indication of wiring errors
- Safety as per IEC1010-1 Cat.II 300V

Technical specifications
Plug type: Australian plug
Working voltage: 90~250V AC
RCD test current: >30mA

Phase Voltage (L-N): 90~250V AC, ±2.0% Leakage voltage (N-E): 0~99V AC, ±2.0%

Frequency: 45~65Hz Socket connection indication: