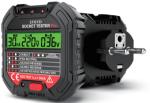

## ST107D

## SOCKET TESTER WITH RCD

- Designed to test 110V or 220V sockets in one easy step!
- LCD display with backlit for voltage, leakage voltage, and trip current
- LED indication of wiring errors
- Safety as per IEC1010-1 Cat.II 300V

Technical specifications Plug type: European plug Working voltage: 90–250V AC RCD test current: >30mA Phase Voltage (L-N): 00–250V AC, ±2.0% Leakage voltage (N-E): 0-99V AC, ±2.0% Frequency: 45–65Hz Socket connection indication: open live /ground /neutral, live and ground reverse, live and ground reverse, live and ground reverse, live and ground reverse + missing ground Dimensions: 65x62x58mm Weight: 50g approx