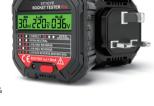

## ST107E

## SOCKET TESTER WITH RCD

- Designed to test 110V or 220V sockets in one easy step!
- LCD display with backlit for voltage, leakage voltage, and trip current
- LED indication of wiring errors
- Safety as per IEC1010-1 Cat.II 300V

Technical specifications
Plug type: UK plug
Working voltage: 90-250V AC
RCD test current: >30mA
Phase Voltage (L-N): 90-250V AC, ±2.0%
Leakage voltage (N-E): 0-99V AC, ±2.0%
Frequency: 45-65Hz

Frequency: 45-65Hz
Socket connection indication:
open live /ground /neutral,
live and ground reverse,
live and neutral reverse,
live and ground reverse + mis