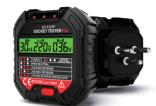

## ST107F

## SOCKET TESTER WITH RCD

- Designed to test 110V or 220V sockets in one easy step!
- LCD display with backlit for voltage, leakage voltage, and trip current
- LED indication of wiring errors
- Safety as per IEC1010-1 Cat.II 300V

Technical specifications
Plug type: Israeli plug
Working voltage: 90-250V AC
RCD test current: >30mA
Phase Voltage (L-N): 90-250V AC, ±2.0%
Leakage voltage (N-E): 0-99V AC, ±2.0%
Frequency: 45-65Hz

Frequency: 45–65Hz
Socket connection indication:
open live /ground /neutral,
live and ground reverse,
live and neutral reverse,
live and ground reverse + missing